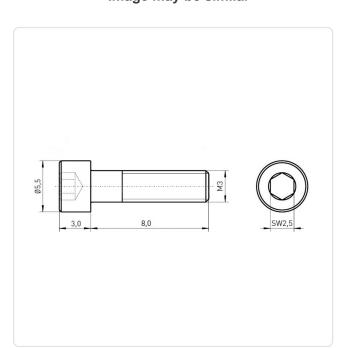

## Cheese Head Screw ISO4762 M3x8 Black Galv. Steel 8.8 Hexagon Socket

Article-No.: 001.16.330

Actuator Size: Hexagon Socket Hex2.5

DIN/ISO: DIN912 / ISO4762 Drive Type: Hexagon Socket

Finish: Galvanized, Black, 5 µm, A2R

Head Diameter [mm]: 5.5 Head Height [mm]:

Head Shape: Cheese Head

Length [mm]:

Material: Steel 8.8 Material Group: Stahl Thread Size: М3

Weight: 0.76g Conformities:

Image may be similar

You can find all information on the web on our article detail page