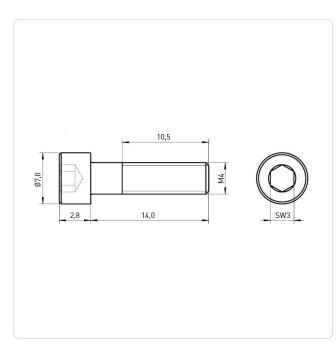

## Article-No.: 001.16.450

Image may be similar

Actuator Size:HDIN/ISO:DDrive Type:HFinish:GHead Diameter [mm]:7Head Height [mm]:2Head Shape:FLength [mm]:1Material:SMaterial Group:SThread Size:NWeight:1Conformities:F

Hexagon Socket Hex3 DIN6912 Hexagon Socket Galvanized, Black, 5 µm, A2R m]: 7 ]: 2.8 Flat Cheese Head 14 Stainless Steel AISI 304 / A2 Stahl rostfrei M4 1.73g

You can find all information on the web on our article detail page