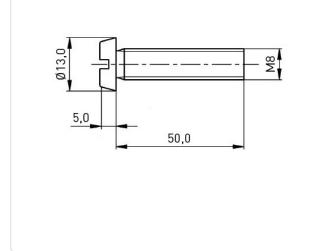

## Article datasheet Cheese Head Screw ISO1207 M8x50 Polyamide 6.6 natural slotted

Color:

DIN/ISO:

Drive Type:

Head Shape:

Length [mm]: Material:

Material Group: Thread Size:

Conformities:

Weight:

Head Diameter [mm]: 13

Head Height [mm]:

Natural

Slotted

5

50

M8

PA 6.6 Plastic

2.992g

Reach

DIN84 / ISO1207

Cheese Head

Subject to change and errors.