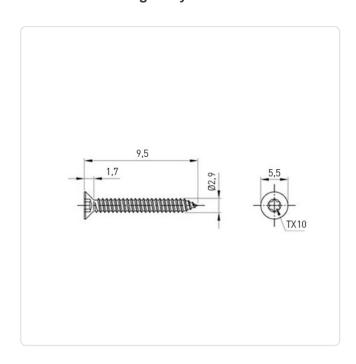

## Tapping Screw ISO14586T Ø2.9x9.5 Plain Steel A2 Torx Countersunk Head

Article-No.: 001.24.142

Actuator Size: Torx T10 DIN/ISO: ISO14586 Drive Type: **TORX** Plain Finish: Head Diameter [mm]: 5.5 Head Height [mm]: 1.7

Head Shape: Countersunk Head

Length [mm]: 9.5

Material: Stainless Steel AISI 304 / A2

Material Group: Stahl rostfrei

Thread Diameter [mm]: Ø 2.9 Weight: 0.36g

Conformities:

Image may be similar

You can find all information on the web on our article detail page