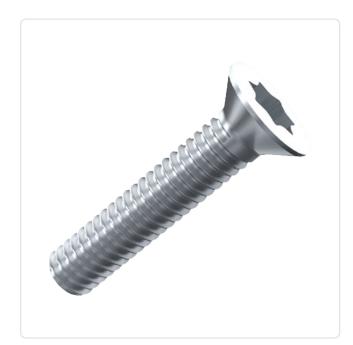

## Countersunk Screw ISO7046 M4x40 Galvanized Steel 4.8 Torx

Article-No.: 082.26.441

Torx T20 Actuator Size:

DIN/ISO: DIN965 / ISO7046

Drive Type: **TORX** 

Finish: Galvanized, Blue, 5 µm, A2K

Head Diameter [mm]: 7.5 Head Height [mm]: 2.2

Head Shape: Countersunk Head

40 Length [mm]:

Material: Steel 4.8 Material Group: Steel Thread Size: M4 Weight: 3.4g

Conformities:

Image may be similar

You can find all information on the web on our article detail page