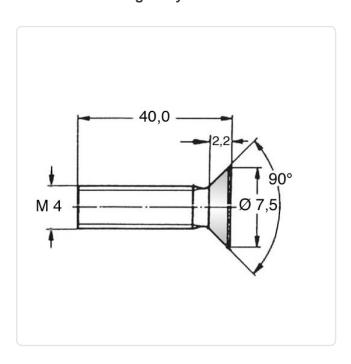

## Countersunk Screw ISO7046 M4x40 Galvanized Steel 4.8 Torx

Article-No.: 082.26.441

Torx T20 Actuator Size:

DIN/ISO: DIN965 / ISO7046

Drive Type: **TORX** 

Finish: Galvanized, Blue, 5 µm, A2K

Head Diameter [mm]: 7.5 Head Height [mm]: 2.2

Head Shape: Countersunk Head

40 Length [mm]:

Material: Steel 4.8 Material Group: Steel Thread Size: M4 Weight: 3.4g

Conformities:

Image may be similar

You can find all information on the web on our article detail page