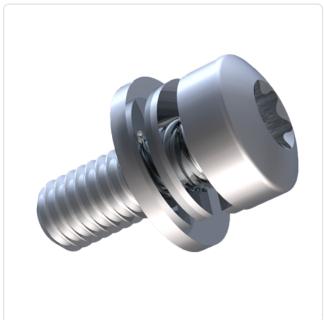

## SEMS Screw ISO14583 TX Z4-1 M5x16 Galv. ST 8.8 Washer + Spring Lock Washer

Article-No.: 081.55.566

Image may be similar

Actuator Size: Torx T25

Combination: Washer DIN6902-1 and Spring Lock

Washer DIN6905

DIN/ISO: ISO14583 Drive Type: **TORX** 

Finish: Galvanized, Blue, 5 µm, A2K

Head Diameter 9.5

[mm]:

Head Height [mm]: 3.7

Pan Head Head Shape:

Length [mm]: 16

Material: Steel 8.8, lead-free

Material Group: Steel Thread Size: M5 Weight: 4.48g

Conformities:

You can find all information on the web on our article detail page

Would you like individual advice? We look forward to your email to products@ettinger.de.