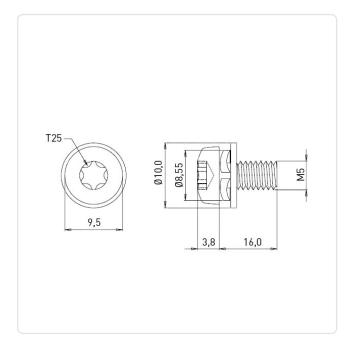

## SEMS Screw ISO14583 TX Z4-1 M5x16 Galv. ST 8.8 Washer + Spring Lock Washer

Article-No.: 081.55.566

Image may be similar

Actuator Size: Torx T25

Combination: Washer DIN6902-1 and Spring Lock

Washer DIN6905

DIN/ISO: ISO14583 Drive Type: **TORX** 

Finish: Galvanized, Blue, 5 µm, A2K

Head Diameter 9.5

[mm]:

Head Height [mm]: 3.7

Pan Head Head Shape:

Length [mm]: 16

Material: Steel 8.8, lead-free

Material Group: Steel Thread Size: M5 Weight: 4.48g

Conformities:

You can find all information on the web on our article detail page

Would you like individual advice? We look forward to your email to products@ettinger.de.