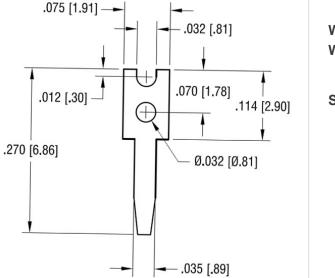

## Solder Terminal Pin 1.9x6.9mm Brass tinned 0.5mm for hole ø0.9mm

## Article-No.: 013.13.375

Image may be similar

KEYSTONE

| Diameter [mm]:   | 1.9                                            |
|------------------|------------------------------------------------|
| Finish:          | Tin-Plated                                     |
| Length [mm]:     | 6.9                                            |
| Material:        | Brass                                          |
| Material Group:  | Brass                                          |
| Model:           | flat                                           |
| PCB Hole Ø [mm]: | 0.9                                            |
| Weight:          | 0.03g                                          |
| Conformities:    | Reach<br>COMPLIANT COMPLIANT SVHC<br>COMPLIANT |