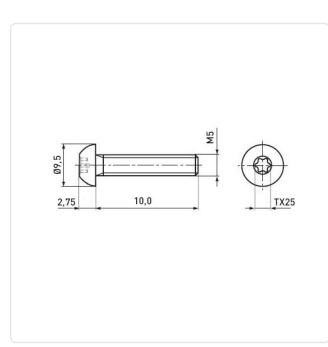

## Article-No.: 001.53.542

Image may be similar

| Actuator Size:      | Torx T25                      |                   |                   |
|---------------------|-------------------------------|-------------------|-------------------|
| DIN/ISO:            | ISO7380-1                     |                   |                   |
| Drive Type:         | TORX                          |                   |                   |
| Finish:             | Plain                         |                   |                   |
| Head Diameter [mm]: | 9.5                           |                   |                   |
| Head Height [mm]:   | 2.75                          |                   |                   |
| Head Shape:         | Button Head                   |                   |                   |
| Length [mm]:        | 10                            |                   |                   |
| Material:           | Stainless Steel AISI 304 / A2 |                   |                   |
| Material Group:     | Stainless Steel               |                   |                   |
| Thread Size:        | M5                            |                   |                   |
| Weight:             | 2.2g                          |                   |                   |
| Conformities:       | Reach                         | RoHS<br>COMPLIANT | SVHC<br>COMPLIANT |