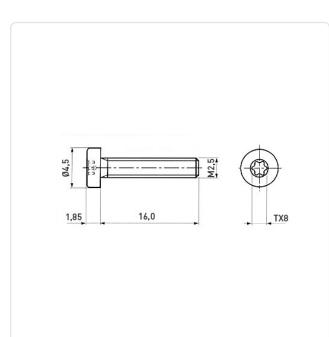

## Article-No.: 001.63.262

Image may be similar

| Actuator Size:      | Torx T8                       |  |  |
|---------------------|-------------------------------|--|--|
| DIN/ISO:            | ISO14580                      |  |  |
| Drive Type:         | TORX                          |  |  |
| Finish:             | Plain                         |  |  |
| Head Diameter [mm]: | 4.5                           |  |  |
| Head Height [mm]:   | 1.85                          |  |  |
| Head Shape:         | Flat Cheese Head              |  |  |
| Length [mm]:        | 16                            |  |  |
| Material:           | Stainless Steel AISI 304 / A2 |  |  |
| Material Group:     | Stahl rostfrei                |  |  |
| Thread Size:        | M2.5                          |  |  |
| Weight:             | 0.84g                         |  |  |
| Conformities:       |                               |  |  |