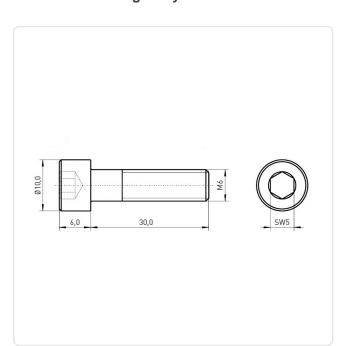

## Cheese Head Screw ISO4762 M6x30 Galvanized Steel 8.8 Hexagon Socket

Article-No.: 001.16.691

Actuator Size: Hexagon Socket Hex5 DIN/ISO: DIN912 / ISO4762 Drive Type: Hexagon Socket

Finish: Galvanized, Blue, 5 µm, A2K

Head Diameter [mm]: 10 Head Height [mm]:

Head Shape: Cheese Head

Length [mm]: 30

Material: Steel 8.8 Stahl Material Group: Thread Size: M6 Weight: 7.99g

Conformities:

Image may be similar

You can find all information on the web on our article detail page