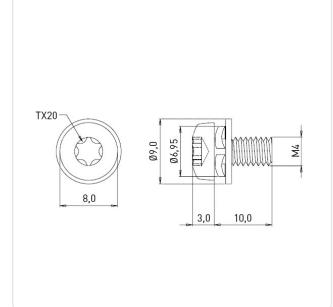

## Article-No.: 081.55.446

Image may be similar

| Actuator Size:         | Torx T20                                        |
|------------------------|-------------------------------------------------|
| Combination:           | Washer DIN6902-1 and Spring Lock Washer DIN6905 |
| DIN/ISO:               | ISO14583                                        |
| Drive Type:            | TORX                                            |
| Finish:                | Galvanized, Blue, 5 µm, A2K                     |
| Head Diameter<br>[mm]: | 8                                               |
| Head Height [mm]:      | 3.1                                             |
| Head Shape:            | Pan Head                                        |
| Length [mm]:           | 10                                              |
| Material:              | Steel 8.8, lead-free                            |
| Material Group:        | Steel                                           |
| Thread Size:           | M4                                              |
| Weight:                | 2.02g                                           |
| Conformities:          | Reach<br>COMPLIANT COMPLIANT SVHC               |