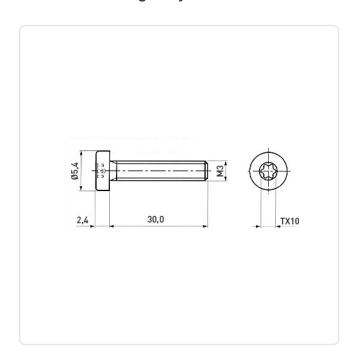

## Cheese Head Screw ISO14580 M3x30 A2 Plain Stainless Steel Torx

Article-No.: 001.63.392

Actuator Size: Torx T10 DIN/ISO: ISO14580 Drive Type: **TORX** Plain Finish: Head Diameter [mm]: 5.5 Head Height [mm]: 2.4

Head Shape: Flat Cheese Head

Length [mm]: 30

Material: Stainless Steel AISI 304 / A2

Stainless Steel Material Group:

Thread Size: М3 Weight: 1.52g

Conformities:

Image may be similar

You can find all information on the web on our article detail page