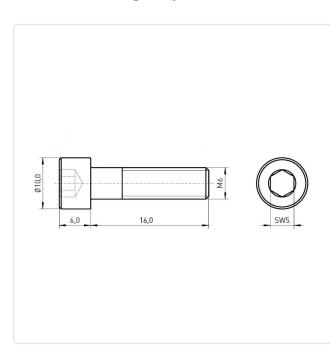

## Article-No.: 001.16.661

Image may be similar

Actuator Size: Hexagon Socket Hex5 DIN/ISO: DIN912 / ISO4762 Drive Type: Hexagon Socket Finish: Galvanized, Blue, 5 µm, A2K Head Diameter [mm]: 10 Head Height [mm]: 6 Head Shape: Cheese Head Length [mm]: 16 Material: Steel 8.8 Stahl Material Group: Thread Size: M6 Weight: 5.5g Conformities: Reach RoHS SVHC