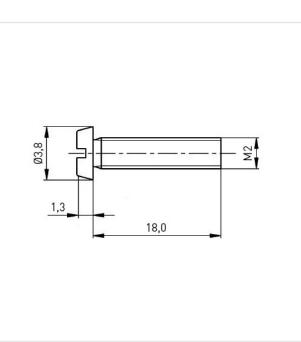

## Article-No.: 001.14.177

Image may be similar

| Drive Type:         | Slotted                                   |
|---------------------|-------------------------------------------|
| Finish:             | Galvanized, Blue, 5 µm, A2K               |
| Head Diameter [mm]: | 3.8                                       |
| Head Height [mm]:   | 1.3                                       |
| Head Shape:         | Cheese Head                               |
| Length [mm]:        | 18                                        |
| Material:           | Steel 4.8                                 |
| Material Group:     | Stahl                                     |
| Thread Size:        | M2                                        |
| Weight:             | 0.44g                                     |
| Conformities:       | Reach<br>COMPLIANT ROHS<br>COMPLIANT SVHC |