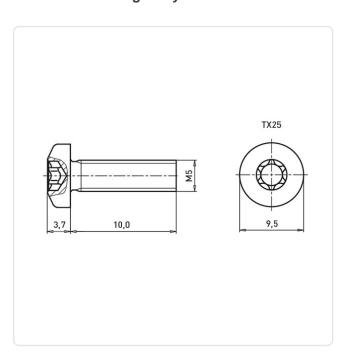

## Flat Head Screw ISO14583 M5x10 A2 Plain Stainless Steel Torx Pan Head

Article-No.: 001.64.542

Torx T25 Actuator Size: DIN/ISO: ISO14583 Drive Type: **TORX** Plain Finish: Head Diameter [mm]: 9.5 Head Height [mm]: 3.7

Head Shape: Pan Head

Length [mm]: 10

Material: Stainless Steel AISI 304 / A2

Stainless Steel Material Group:

Thread Size: M5 Weight: 2.76g

Conformities:

Image may be similar

You can find all information on the web on our article detail page