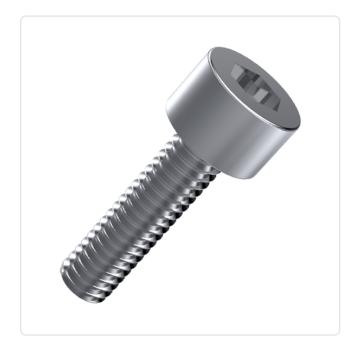

## Cheese Head Screw ISO4762 M6x8 Galvanized Steel 8.8 Hexagon Socket

Article-No.: 001.16.631

Actuator Size: Hexagon Socket Hex5 DIN/ISO: DIN912 / ISO4762 Drive Type: Hexagon Socket

Finish: Galvanized, Blue, 5 µm, A2K

Head Diameter [mm]: 10 Head Height [mm]:

Head Shape: Cheese Head

Length [mm]:

Material: Steel 8.8 Steel Material Group: Thread Size: M6 Weight: 4.1g

Conformities:

Image may be similar

You can find all information on the web on our article detail page