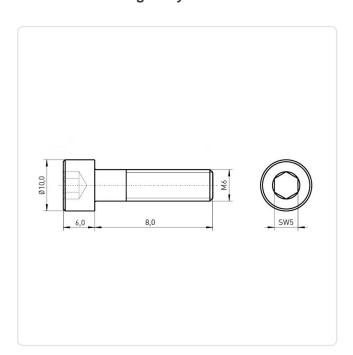

## Cheese Head Screw ISO4762 M6x8 Galvanized Steel 8.8 Hexagon Socket

Article-No.: 001.16.631

Actuator Size: Hexagon Socket Hex5 DIN/ISO: DIN912 / ISO4762 Drive Type: Hexagon Socket

Finish: Galvanized, Blue, 5 µm, A2K

Head Diameter [mm]: 10 Head Height [mm]:

Head Shape: Cheese Head

Length [mm]:

Material: Steel 8.8 Steel Material Group: Thread Size: M6 Weight: 4.1g

Conformities:

Image may be similar

You can find all information on the web on our article detail page