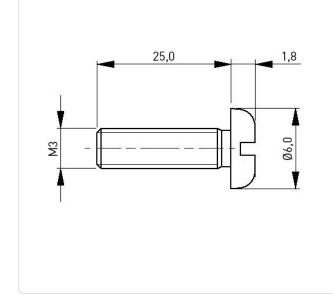

## Flat Head Screw ISO1580 M3x25 Galvanized Steel 4.8 Slotted Pan Head

DIN/ISO:

Finish:

Drive Type:

Head Shape:

Length [mm]: Material:

Material Group:

Thread Size:

Conformities:

Weight:

Head Diameter [mm]: 6 Head Height [mm]: 1

## Article-No.: 001.15.381

Image may be similar

You can find all information on the web on our article detail page

RoHS

SVHC

DIN85 / ISO1580

Galvanized, Blue, 5 µm, A2K

Slotted

1.8

25

Pan Head

Steel 4.8

Stahl

1.34g

Reach

M3