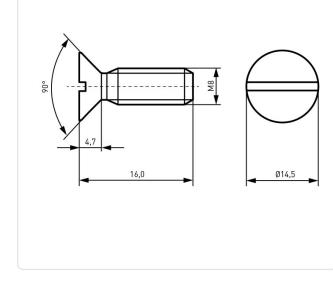

## Article datasheet Countersunk Screw ISO2009 M8x16 Polyamide 6.6 black slotted

Color:

DIN/ISO:

Drive Type:

Head Shape:

Length [mm]: Material:

Material Group:

Thread Size:

Conformities:

Weight:

Head Diameter [mm]: 14.5

Head Height [mm]:

Black

Slotted

4.7

16

M8

1.96g

Reach

PA 6.6

Plastic

DIN963 / ISO2009

**Countersunk Head** 

Subject to change and errors.