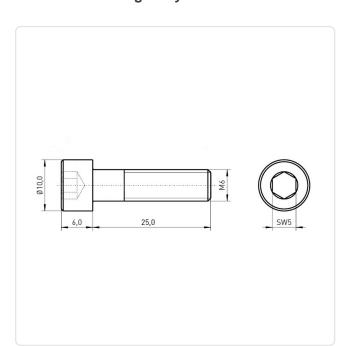

## Cheese Head Screw ISO4762 M6x25 A2 Plain Stainless Steel Hexagon Socket

Article-No.: 001.16.682

Actuator Size: Hexagon Socket Hex5 DIN/ISO: DIN912 / ISO4762 Drive Type: Hexagon Socket

Finish: Plain Head Diameter [mm]: 10 Head Height [mm]:

Head Shape: Cheese Head

Length [mm]: 25

Material: Stainless Steel AISI 304 / A2

Stahl rostfrei Material Group:

Thread Size: M6 Weight: 7.1g

Conformities:

Image may be similar

You can find all information on the web on our article detail page