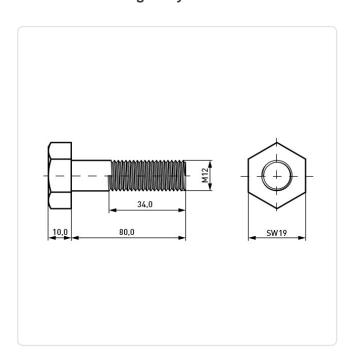

## Hexagonal Screw DIN931/ISO4014 M12x80 Polyamide 6.6 natural Hexagon

Article-No.: 001.42.5040

Actuator Size: Hexagon Hex19

Color: Natural

DIN/ISO: DIN931 / ISO4014

Drive Type: Hexagon

Head Diameter [mm]: 19 Head Height [mm]:

Head Shape: Hexagon Head

Length [mm]: 80 Material: PA 6.6 Material Group: **Plastic** Thread Size: M12 Weight: 11.426g

Conformities:

Image may be similar

You can find all information on the web on our article detail page