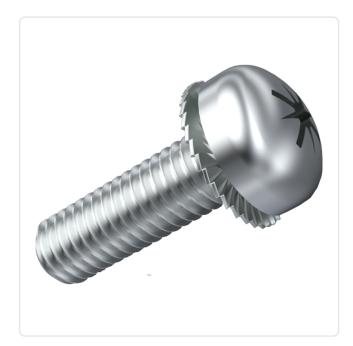

## SEMS Screw ISO7045 PZ Z7 M4x6 Galv. Steel 4.8 Serrated Lock Washer

## Article-No.: 081.58.423

Image may be similar

Actuator Size: Pozidriv PZ2 Combination: Serrated Lock Washer DIN6907 DIN/ISO: DIN7985 / ISO7045 Cross Recess / Pozidriv-Z Drive Type: Finish: Galvanized, Blue, 5 µm, A2K Head Diameter [mm]: 8 Head Height [mm]: 3.1 Head Shape: Pan Head Length [mm]: 6 Steel 4.8, lead-free Material: Material Group: Steel Thread Size: M4 Weight: 1.44g Conformities: Reach RoHS **SVHC** 