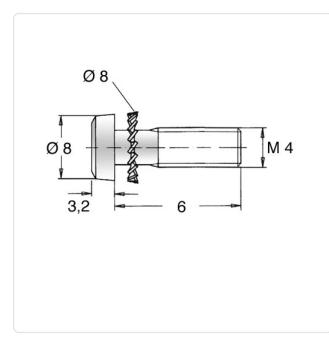

## Article-No.: 081.58.423

Image may be similar

Actuator Size: Pozidriv PZ2 Combination: Serrated Lock Washer DIN6907 DIN/ISO: DIN7985 / ISO7045 Cross Recess / Pozidriv-Z Drive Type: Finish: Galvanized, Blue, 5 µm, A2K Head Diameter [mm]: 8 Head Height [mm]: 3.1 Head Shape: Pan Head Length [mm]: 6 Steel 4.8, lead-free Material: Material Group: Steel Thread Size: M4 Weight: 1.44g Conformities: Reach RoHS **SVHC** 