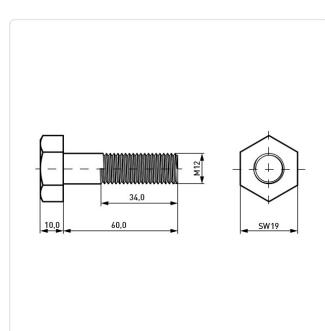

## Article-No.: 001.42.5020

Image may be similar

Actuator Size: Hexagon Hex19 Color: Natural DIN/ISO: DIN931 / ISO4014 Drive Type: Hexagon Head Diameter [mm]: 19 Head Height [mm]: 10 Head Shape: Hexagon Head Length [mm]: 60 Material: PA 6.6 Material Group: Plastic Thread Size: M12 Weight: 9.1g Conformities: Reach