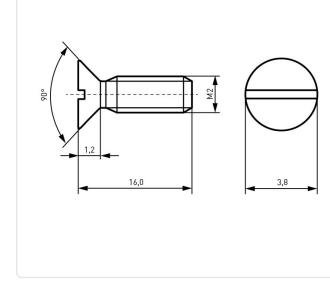

## Article-No.: 001.11.169

Image may be similar

DIN/ISO:

Finish:

Drive Type:

Head Diameter [mm]: 3.8

Head Height [mm]:

Head Shape:

Length [mm]: Material:

Material Group:

Thread Size:

Conformities:

Weight:

You can find all information on the web on our article detail page

DIN963 / ISO2009

**Countersunk Head** 

Stainless Steel

Stainless Steel AISI 316 / A4

RoHS

SVHC

Slotted

Plain

1.2

16

M2

0.32g

Reach

Would you like individual advice? We look forward to your email to products@ettinger.de.

Subject to change and errors.