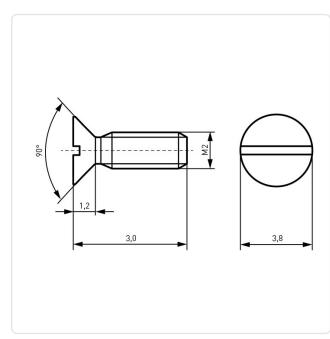

## Article-No.: 001.11.098

Image may be similar

| DIN/ISO:            | DIN963 / ISO2009                               |
|---------------------|------------------------------------------------|
| Drive Type:         | Slotted                                        |
| Finish:             | Plain                                          |
| Head Diameter [mm]: | 3.8                                            |
| Head Height [mm]:   | 1.2                                            |
| Head Shape:         | Countersunk Head                               |
| Length [mm]:        | 3                                              |
| Material:           | Stainless Steel AISI 304 / A2                  |
| Material Group:     | Stahl rostfrei                                 |
| Thread Size:        | M2                                             |
| Weight:             | 0.1g                                           |
| Conformities:       | Reach<br>COMPLIANT COMPLIANT SVHC<br>COMPLIANT |