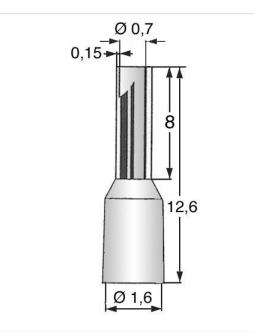

## Article-No.: 018.80.004

Image may be similar

Color: Brown Finish: **Tin-Plated** Insulation: Polypropylene Length [mm]: 12.6 Material: **Electrolytic Copper Electrolytic Copper** Material Group: Plug-In Length [mm]: 8 Wire Cross Section [mm<sup>2</sup>]: 0.14 Weight: 0.04g Conformities: