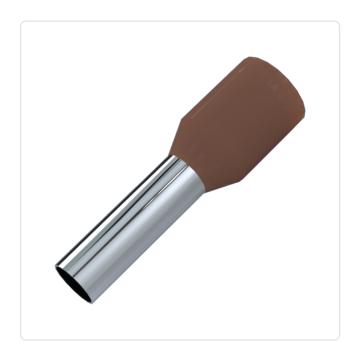

## End-Sleeve DIN46228 0.14mm<sup>2</sup> 8mm Polypropylen brown - not UL listed

## Article-No.: 018.80.004

Image may be similar

Color: Brown Finish: **Tin-Plated** Insulation: Polypropylene Length [mm]: 12.6 Material: **Electrolytic Copper Electrolytic Copper** Material Group: Plug-In Length [mm]: 8 Wire Cross Section [mm<sup>2</sup>]: 0.14 Weight: 0.04g Conformities: