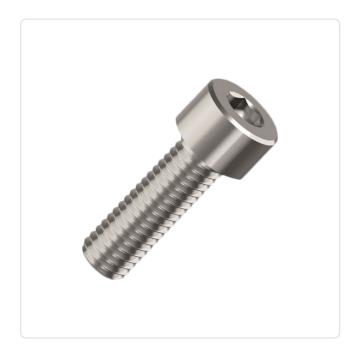

## Cheese Head Screw ISO4762 M4x6 Galvanized Steel 8.8 Hexagon Socket

## Article-No.: 001.16.421

Image may be similar

Actuator Size: DIN/ISO: Drive Type: Finish: Head Diameter [mm]: 7 Head Height [mm]: 4 Head Shape: Cheese Head Length [mm]: 6 Material: Steel 8.8 Stahl Material Group: Thread Size: M4 Weight: 1.4g Conformities: Reach

Hexagon Socket Hex3 DIN912 / ISO4762 Hexagon Socket Galvanized, Blue, 5 µm, A2K ; 7 4 Cheese Head 6 Steel 8.8 Stahl M4 1.4g Reach COMPLIANT

You can find all information on the web on our article detail page