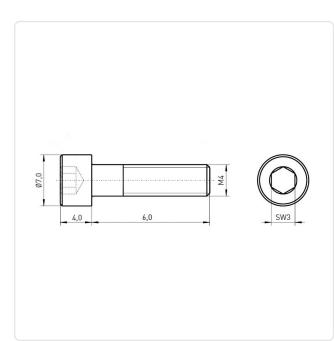

## Article-No.: 001.16.421

Image may be similar

Actuator Size: DIN/ISO: Drive Type: Finish: Head Diameter [mm]: 7 Head Height [mm]: 4 Head Shape: Cheese Head Length [mm]: 6 Material: Steel 8.8 Stahl Material Group: Thread Size: M4 Weight: 1.4g Conformities: Reach

Hexagon Socket Hex3 DIN912 / ISO4762 Hexagon Socket Galvanized, Blue, 5 µm, A2K ; 7 4 Cheese Head 6 Steel 8.8 Stahl M4 1.4g Reach COMPLIANT

You can find all information on the web on our article detail page