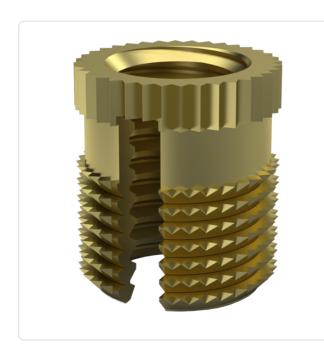

## Article datasheet Thread Insert M2.5 | 4.0 Plain Brass

## Article-No.: 002.19.240

Image may be similar

| Finish:                     | Plain |
|-----------------------------|-------|
| Length [mm]:                | 4     |
| Material:                   | Brass |
| Material Group:             | Brass |
| Minimum Edge Distance [mm]: | 2.0   |
| Panel Hole Ø [mm]:          | 4     |
| Thread Size:                | M2.5  |
| Weight:                     | 0.25g |
| Conformities:               |       |