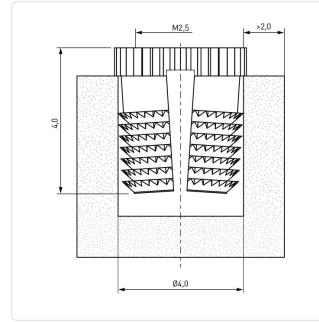

## Article-No.: 002.19.240

Image may be similar

| Finish:                     | Plain |
|-----------------------------|-------|
| Length [mm]:                | 4     |
| Material:                   | Brass |
| Material Group:             | Brass |
| Minimum Edge Distance [mm]: | 2.0   |
| Panel Hole Ø [mm]:          | 4     |
| Thread Size:                | M2.5  |
| Weight:                     | 0.25g |
| Conformities:               |       |