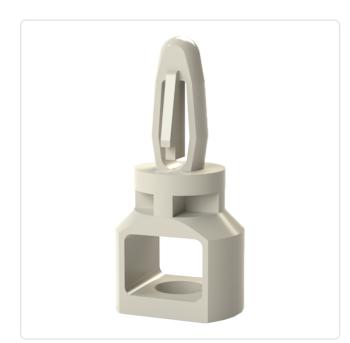

## Article-No.: 006.64.126

Image may be similar

TO SNAP-LOCK IN A 4,0±0,09) DIA. HOLE, IN A 1,5 THICK PANEL/BOARD

| Color:              | Natural            |
|---------------------|--------------------|
| Flammability Class: | UL94-V2            |
| Length [mm]:        | 12.7               |
| Material:           | PA 6.6             |
| Material Group:     | Plastic            |
| PCB Hole Ø [mm]:    | 4                  |
| PCB Thickness [mm]: | 1,6                |
| Panel Hole Ø [mm]:  | 4.1                |
| Weight:             | 0.51g              |
| Conformities:       | Reach<br>COMPLIANT |