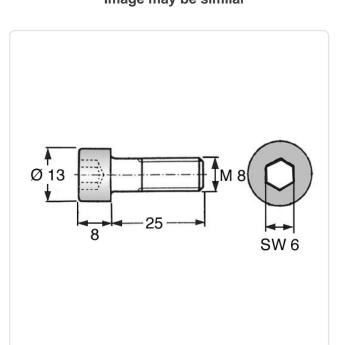

## Cheese Head Screw ISO4762 M6x25 PA-66 Natural Hexagon Socket

Article-No.: 001.48.886

Image may be similar

Actuator Size: Hexagon Socket Hex5

Color: Natural

DIN/ISO: DIN912 / ISO4762 Drive Type: Hexagon Socket

Flammability Class: UL94-V2

Head Diameter [mm]: 10 Head Height [mm]:

Head Shape: Cheese Head

Length [mm]: 25 Material: PA 6.6 Material Group: **Plastic** Thread Size: M8 Weight: 2.05g

Conformities:

You can find all information on the web on our article detail page