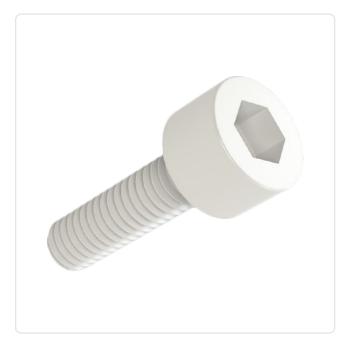

## Cheese Head Screw ISO4762 M6x25 PA-66 Natural Hexagon Socket

Article-No.: 001.48.886

Image may be similar

Actuator Size: Hexagon Socket Hex5

Color: Natural

DIN/ISO: DIN912 / ISO4762 Drive Type: Hexagon Socket

Flammability Class: UL94-V2

Head Diameter [mm]: 10 Head Height [mm]:

Head Shape: Cheese Head

Length [mm]: 25 Material: PA 6.6 Material Group: **Plastic** Thread Size: M8 Weight: 2.05g

Conformities:

You can find all information on the web on our article detail page