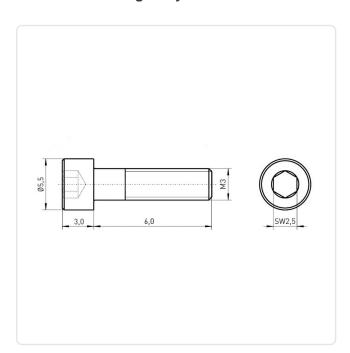

## Cheese Head Screw ISO4762 M3x6 Galvanized Steel 8.8 Hexagon Socket

Article-No.: 001.16.321

Actuator Size: Hexagon Socket Hex2.5

DIN/ISO: DIN912 / ISO4762 Drive Type: Hexagon Socket

Finish: Galvanized, Blue, 5 µm, A2K

Head Diameter [mm]: 5.5 Head Height [mm]:

Head Shape: Cheese Head

Length [mm]:

Material: Steel 8.8 Stahl Material Group: Thread Size: М3 Weight: 0.69g

Conformities:

Image may be similar

You can find all information on the web on our article detail page