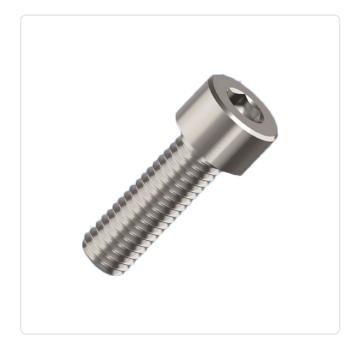

## Cheese Head Screw ISO4762 M3x6 Galvanized Steel 8.8 Hexagon Socket

Article-No.: 001.16.321

Actuator Size: Hexagon Socket Hex2.5

DIN/ISO: DIN912 / ISO4762 Drive Type: Hexagon Socket

Finish: Galvanized, Blue, 5 µm, A2K

Head Diameter [mm]: 5.5 Head Height [mm]:

Head Shape: Cheese Head

Length [mm]:

Material: Steel 8.8 Stahl Material Group: Thread Size: М3 Weight: 0.69g

Conformities:

Image may be similar

You can find all information on the web on our article detail page