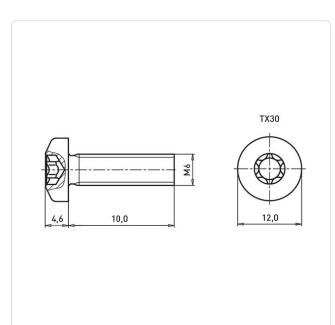

## Article-No.: 001.51.648

Image may be similar

Torx T30 Actuator Size: DIN/ISO: ISO14583 Drive Type: TORX Plain Finish: Head Diameter [mm]: 12 Head Height [mm]: 4.6 Head Shape: Pan Head Length [mm]: 10 Material: Stainless Steel AISI 304 / A2 Material Group: Stahl rostfrei Thread Size: M6 Weight: 4.69g Conformities: SVHC Reach RoHS