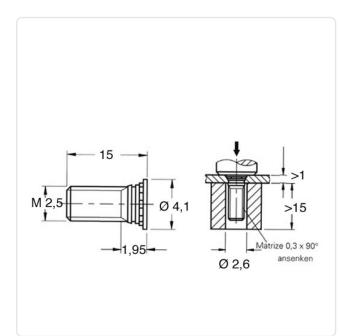

## Article-No.: 004.62.269

Image may be similar

| Area of Application:        | For Metallic Materials                         |
|-----------------------------|------------------------------------------------|
| Finish:                     | Passivated, Clear                              |
| Head Diameter [mm]:         | 4.1                                            |
| Length [mm]:                | 15                                             |
| Material:                   | Stainless Steel AISI 304 / A2                  |
| Material Group:             | Stainless Steel                                |
| Minimum Edge Distance [mm]: | 5.4                                            |
| Panel Hole Ø [mm]:          | 2.5                                            |
| Panel Thickness [mm]:       | 1                                              |
| Thread Size:                | M2.5                                           |
| Weight:                     | 0.48g                                          |
| Conformities:               | Reach<br>COMPLIANT COMPLIANT SVHC<br>COMPLIANT |