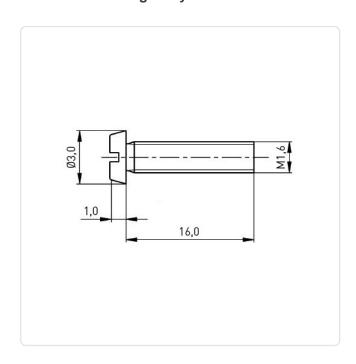

## Cheese Head Screw ISO1207 M1.6x16 A2 Plain Stainless Steel Slotted

Article-No.: 001.14.062

DIN/ISO: DIN84 / ISO1207

Drive Type: Slotted Finish: Plain Head Diameter [mm]: 3

Head Height [mm]: 1

Head Shape: Cheese Head

Length [mm]: 16

Material: Stainless Steel AISI 304 / A2

Material Group: Stahl rostfrei

Thread Size: M1.6 Weight: 0.21g

Conformities:

Image may be similar

You can find all information on the web on our article detail page