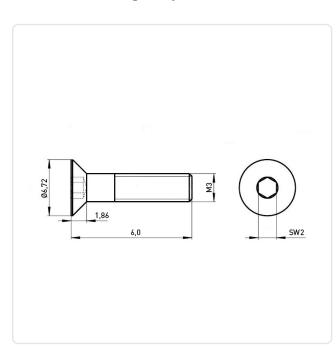

## Article-No.: 001.19.322

Image may be similar

Actuator Size: Hexagon Socket Hex2 DIN/ISO: DIN7991 / ISO10642 Drive Type: Hexagon Socket Finish: Plain Head Diameter [mm]: 6.72 Head Height [mm]: 1.86 Head Shape: **Countersunk Head** Length [mm]: 6 Material: Stainless Steel AISI 304 / A2 Stahl rostfrei Material Group: Thread Size: М3 Weight: 0.46g Conformities: Reach RoHS