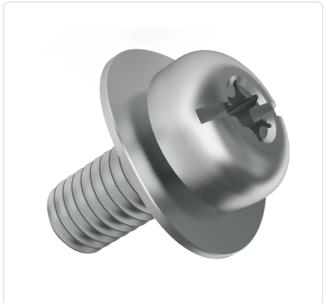

## SEMS Screw ISO14583 TX/SLOT Z3 M4x10 Galvanized Steel 8.8 Spring Washer

Article-No.: 081.54.441

Image may be similar

Torx T20 Actuator Size:

Combination: Spring Washer DIN6904

DIN/ISO: ISO14583 TORX / Slotted Drive Type:

Finish: Galvanized, Blue, 5 µm, A2K

Head Diameter [mm]: 8 Head Height [mm]: 3.1

Head Shape: Pan Head

Length [mm]: 10

Steel 8.8, lead-free Material:

Material Group: Steel Thread Size: M4 Weight: 1.89g

Conformities: