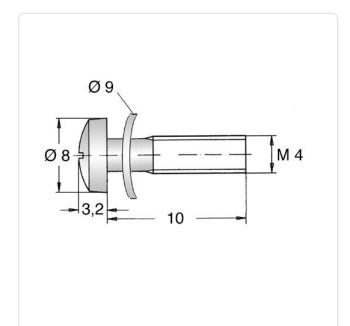

## SEMS Screw ISO14583 TX/SLOT Z3 M4x10 Galvanized Steel 8.8 Spring Washer

Article-No.: 081.54.441

Image may be similar

Torx T20 Actuator Size:

Combination: Spring Washer DIN6904

DIN/ISO: ISO14583 TORX / Slotted Drive Type:

Finish: Galvanized, Blue, 5 µm, A2K

Head Diameter [mm]: 8 Head Height [mm]: 3.1

Head Shape: Pan Head

Length [mm]: 10

Steel 8.8, lead-free Material:

Material Group: Steel Thread Size: M4 Weight: 1.89g

Conformities: