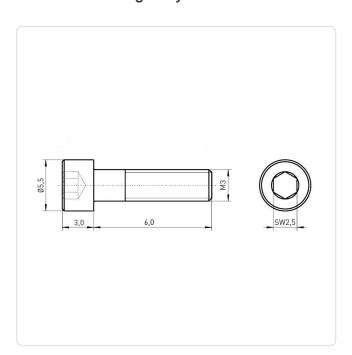

## Cheese Head Screw ISO4762 M3x6 A2 Plain Stainless Steel Hexagon Socket

Article-No.: 001.16.322

Actuator Size: Hexagon Socket Hex2.5

DIN/ISO: DIN912 / ISO4762 Drive Type: Hexagon Socket

Finish: Plain Head Diameter [mm]: 5.5 Head Height [mm]:

Head Shape: Cheese Head

Length [mm]:

Material: Stainless Steel AISI 304 / A2

Stahl rostfrei Material Group:

Thread Size: М3 Weight: 0.69g

Conformities:

Image may be similar

You can find all information on the web on our article detail page