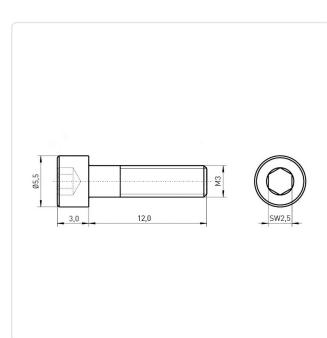

## Article-No.: 001.16.350

Image may be similar

Actuator Size: Hexagon Socket Hex2.5 DIN/ISO: DIN912 / ISO4762 Drive Type: Hexagon Socket Finish: Galvanized, Black, 5 µm, A2R Head Diameter [mm]: 5.5 Head Height [mm]: 3 Head Shape: Cheese Head Length [mm]: 12 Material: Steel 8.8 Material Group: Stahl Thread Size: М3 Weight: 0.93g Conformities: Reach RoHS SVHC