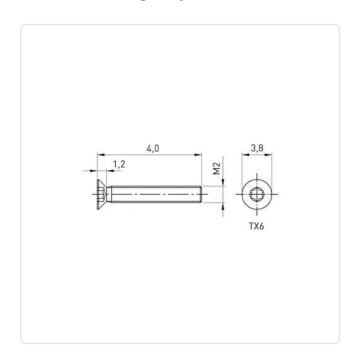

## Countersunk Screw ISO14581 M2x4 Black Galvanized Steel 8.8 Torx

Article-No.: 001.60.100

Torx T6 Actuator Size: DIN/ISO: ISO14581 Drive Type: **TORX** 

Finish: Galvanized, Black, 5 µm, A2R

Head Diameter [mm]: 3.8 Head Height [mm]: 1.2

Head Shape: Countersunk Head

Length [mm]:

Material: Steel 8.8 Material Group: Stahl Thread Size: M2 Weight: 0.1g

Conformities:

Image may be similar

You can find all information on the web on our article detail page