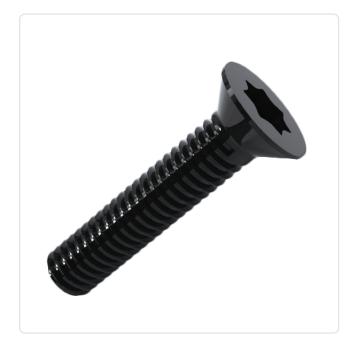

## Countersunk Screw ISO14581 M2x4 Black Galvanized Steel 8.8 Torx

Article-No.: 001.60.100

Torx T6 Actuator Size: DIN/ISO: ISO14581 Drive Type: **TORX** 

Finish: Galvanized, Black, 5 µm, A2R

Head Diameter [mm]: 3.8 Head Height [mm]: 1.2

Head Shape: Countersunk Head

Length [mm]:

Material: Steel 8.8 Material Group: Stahl Thread Size: M2 Weight: 0.1g

Conformities:

Image may be similar

You can find all information on the web on our article detail page