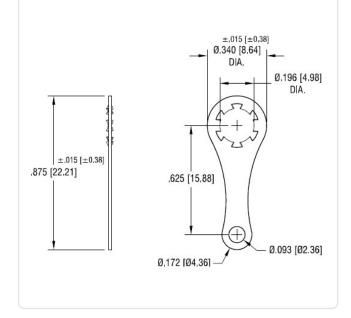

## Article-No.: 019.08.495

Image may be similar

Manufacturer: Keystone Electronics Manufacturer article-no.: 913

KEYSTONE

| Finish:              | Tin-Plated         | l                 |                   |
|----------------------|--------------------|-------------------|-------------------|
| Inner Diameter [mm]: | 4.9                |                   |                   |
| Length [mm]:         | 22.2               |                   |                   |
| Material:            | Brass              |                   |                   |
| Material Group:      | Brass              |                   |                   |
| Outer Diameter [mm]: | 8.6                |                   |                   |
| Weight:              | 0.31g              |                   |                   |
| Conformities:        | Reach<br>COMPLIANT | RoHS<br>COMPLIANT | SVHC<br>COMPLIANT |