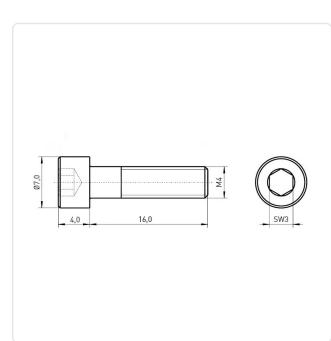

## Article-No.: 001.16.462

Image may be similar

Actuator Size: DIN/ISO: Drive Type: Finish: Plain Head Diameter [mm]: 7 Head Height [mm]: 4 Head Shape: Length [mm]: 16 Material: Material Group: Thread Size: M4 Weight: 2.3g Conformities:

Hexagon Socket Hex3 DIN912 / ISO4762 Hexagon Socket Plain 7 4 Cheese Head 16 Stainless Steel AISI 304 / A2 Stahl rostfrei M4 2.3g

You can find all information on the web on our article detail page

Would you like individual advice? We look forward to your email to products@ettinger.de.