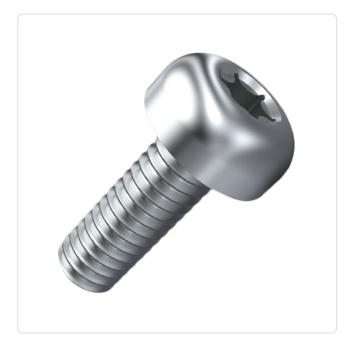

## Flat Head Screw ISO14583 M6x10 A2 Plain Stainless Steel Torx Pan Head

Article-No.: 001.51.649

Torx T30 Actuator Size: DIN/ISO: ISO14583 Drive Type: **TORX** Plain Finish: Head Diameter [mm]: 12 Head Height [mm]: 4.6

Head Shape: Pan Head

Length [mm]: 10

Material: Stainless Steel AISI 316 / A4

Stahl rostfrei Material Group:

Thread Size: M6 Weight: 4.73g

Conformities:

Image may be similar

You can find all information on the web on our article detail page