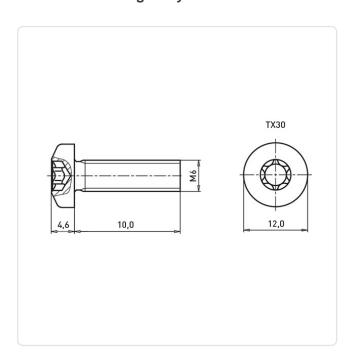

## Flat Head Screw ISO14583 M6x10 A2 Plain Stainless Steel Torx Pan Head

Article-No.: 001.51.649

Torx T30 Actuator Size: DIN/ISO: ISO14583 Drive Type: **TORX** Plain Finish: Head Diameter [mm]: 12 Head Height [mm]: 4.6

Head Shape: Pan Head

Length [mm]: 10

Material: Stainless Steel AISI 316 / A4

Stahl rostfrei Material Group:

Thread Size: M6 Weight: 4.73g

Conformities:

Image may be similar

You can find all information on the web on our article detail page