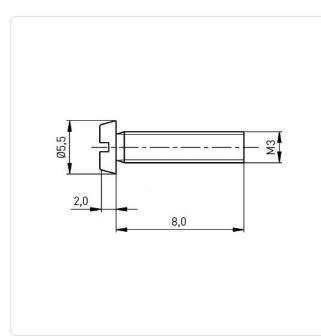

## Article-No.: 001.14.331

Image may be similar

| DIN/ISO:            | DIN84 / ISO1207             |  |                       |
|---------------------|-----------------------------|--|-----------------------|
| Drive Type:         | Slotted                     |  |                       |
| Finish:             | Galvanized, Blue, 5 µm, A2K |  |                       |
| Head Diameter [mm]: | 5.5                         |  |                       |
| Head Height [mm]:   | 2                           |  |                       |
| Head Shape:         | Cheese Head                 |  |                       |
| Length [mm]:        | 8                           |  |                       |
| Material:           | Steel 4.8                   |  |                       |
| Material Group:     | Steel                       |  |                       |
| Thread Size:        | M3                          |  |                       |
| Weight:             | 0.62g                       |  |                       |
| Conformities:       |                             |  | SVHC<br>NOT COMPLIANT |