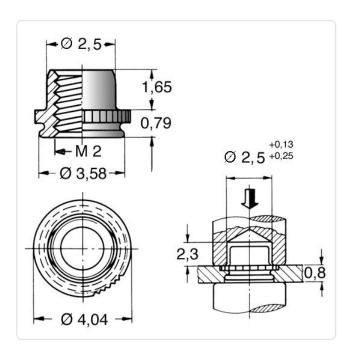

## Self-Clinching Nut M2 | 0.8 A2 Stainless Steel Passivated

Article-No.: 002.66.209

Area of Application: For Metallic Materials Finish: Passivated, Clear

1.65 Height [mm]:

Stainless Steel AISI 304 / A2 Material:

Stainless Steel Material Group:

Minimum Edge Distance [mm]: 2.8 Outer Diameter [mm]: 4.04 Panel Hole Ø [mm]: 3.6 Panel Thickness [mm]: 8,0 Thread Size: M2 Weight: 0.07g

Reach

Image may be similar

Conformities: