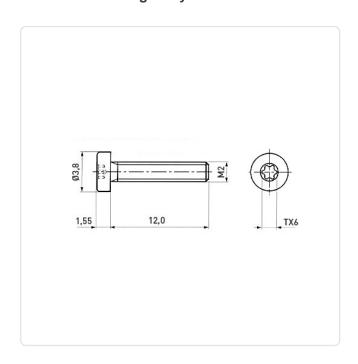

## Cheese Head Screw ISO14580 M2x12 A2 Plain Stainless Steel Torx

Article-No.: 001.63.152

Torx T6 Actuator Size: DIN/ISO: ISO14580 Drive Type: **TORX** Plain Finish: Head Diameter [mm]: 3.8 Head Height [mm]: 1.55

Head Shape: Flat Cheese Head

Length [mm]: 12

Material: Stainless Steel AISI 304 / A2

Material Group: Stahl rostfrei

Thread Size: M2 Weight: 0.31g

Conformities:

Image may be similar

You can find all information on the web on our article detail page