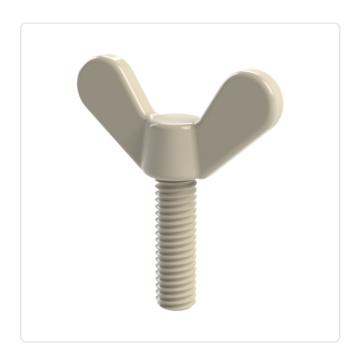

## Article datasheet Wing Screw M4x10 Polyamide 6.6 natural

## Article-No.: 001.50.410

Image may be similar

| Color:              | Natural |  |
|---------------------|---------|--|
| Flammability Class: | UL94-V2 |  |
| Head Diameter [mm]: | 20      |  |
| Head Height [mm]:   | 10      |  |
| Length [mm]:        | 10      |  |
| Material:           | PA 6.6  |  |
| Material Group:     | Plastic |  |
| Thread Size:        | M4      |  |
| Conformities:       |         |  |