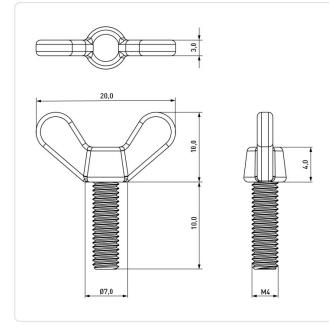

## Article-No.: 001.50.410

Image may be similar

| Color:              | Natural |  |
|---------------------|---------|--|
| Flammability Class: | UL94-V2 |  |
| Head Diameter [mm]: | 20      |  |
| Head Height [mm]:   | 10      |  |
| Length [mm]:        | 10      |  |
| Material:           | PA 6.6  |  |
| Material Group:     | Plastic |  |
| Thread Size:        | M4      |  |
| Conformities:       |         |  |