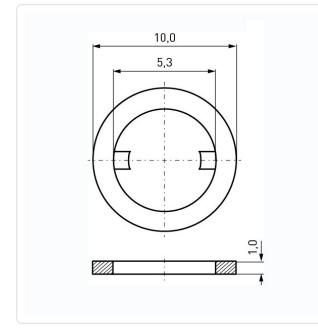

## Article datasheet Captive Washer Ø5.3/10.0 x 1.0 Polyamide 6 natural

## Article-No.: 003.75.101

Image may be similar

| Color:               | Natural            |                   |                   |
|----------------------|--------------------|-------------------|-------------------|
| For Thread Size:     | M5                 |                   |                   |
| Height [mm]:         | 1                  |                   |                   |
| Inner Diameter [mm]: | 5.3                |                   |                   |
| Material:            | PA 6.0             |                   |                   |
| Material Group:      | Plastic            |                   |                   |
| Outer Diameter [mm]: | 10                 |                   |                   |
| Weight:              | 0.06g              |                   |                   |
| Conformities:        | Reach<br>COMPLIANT | RoHS<br>COMPLIANT | SVHC<br>COMPLIANT |