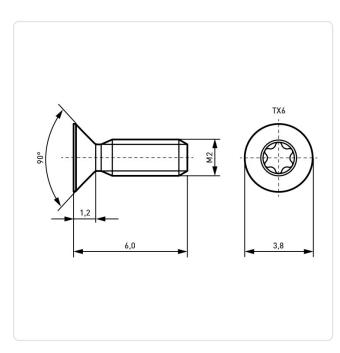

## Article-No.: 001.60.122

Image may be similar

| Actuator Size:      | Torx T6                       |                   |                   |
|---------------------|-------------------------------|-------------------|-------------------|
| DIN/ISO:            | ISO14581                      |                   |                   |
| Drive Type:         | TORX                          |                   |                   |
| Finish:             | Plain                         |                   |                   |
| Head Diameter [mm]: | 3.8                           |                   |                   |
| Head Height [mm]:   | 1.2                           |                   |                   |
| Head Shape:         | Countersunk Head              |                   |                   |
| Length [mm]:        | 6                             |                   |                   |
| Material:           | Stainless Steel AISI 304 / A2 |                   |                   |
| Material Group:     | Stahl rostfrei                |                   |                   |
| Thread Size:        | M2                            |                   |                   |
| Weight:             | 0.14g                         |                   |                   |
| Conformities:       | Reach                         | RoHS<br>COMPLIANT | SVHC<br>COMPLIANT |