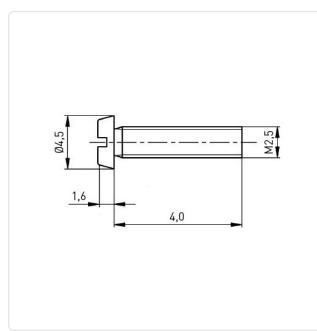

## Article-No.: 001.14.209

Image may be similar

| DIN/ISO:            | DIN84 / ISO1207                  |      |
|---------------------|----------------------------------|------|
| Drive Type:         | Slotted                          |      |
| Finish:             | Plain                            |      |
| Head Diameter [mm]: | 4.5                              |      |
| Head Height [mm]:   | 1.6                              |      |
| Head Shape:         | Cheese Head                      |      |
| Length [mm]:        | 4                                |      |
| Material:           | Stainless Steel AISI 316         | / A4 |
| Material Group:     | Stainless Steel                  |      |
| Thread Size:        | M2.5                             |      |
| Weight:             | 0.27g                            |      |
| Conformities:       | Reach<br>COMPLIANT COMPLIANT SVH |      |