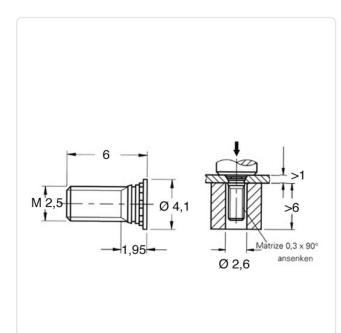

## Article datasheet Self-Clinching Stud M2.5x6.0 A2 Stainless Steel Passivated

## Article-No.: 004.62.229

Image may be similar

| Area of Application:        | For Metallic Materials            |
|-----------------------------|-----------------------------------|
| Finish:                     | Passivated, Clear                 |
| Head Diameter [mm]:         | 4.1                               |
| Length [mm]:                | 6                                 |
| Material:                   | Stainless Steel AISI 304 / A2     |
| Material Group:             | Stainless Steel                   |
| Minimum Edge Distance [mm]: | 5.4                               |
| Panel Hole Ø [mm]:          | 2.5                               |
| Panel Thickness [mm]:       | 1                                 |
| Thread Size:                | M2.5                              |
| Weight:                     | 0.28g                             |
| Conformities:               | Reach<br>COMPLIANT COMPLIANT SVHC |