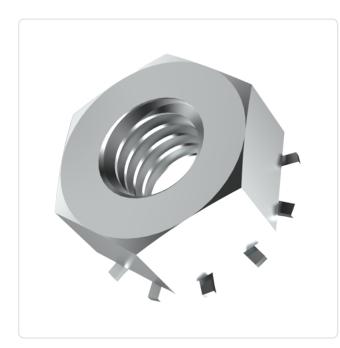

## Article datasheet Combination Nut M6 Galvanized Steel 8.8 Toothed Lock Washer

## Article-No.: 002.29.661

Image may be similar

| AF / OD [mm]:   | 10                          |  |  |
|-----------------|-----------------------------|--|--|
| Finish:         | Galvanized, Blue, 5 µm, A2K |  |  |
| Height [mm]:    | 6                           |  |  |
| Material:       | Steel 8.8                   |  |  |
| Material Group: | Stahl                       |  |  |
| Thread Size:    | M6                          |  |  |
| Weight:         | 2.44g                       |  |  |
| Conformities:   |                             |  |  |