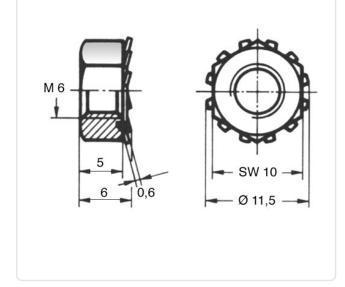

## Article datasheet Combination Nut M6 Galvanized Steel 8.8 Toothed Lock Washer

## Article-No.: 002.29.661

Image may be similar

| AF / OD [mm]:   | 10                          |  |  |
|-----------------|-----------------------------|--|--|
| Finish:         | Galvanized, Blue, 5 µm, A2K |  |  |
| Height [mm]:    | 6                           |  |  |
| Material:       | Steel 8.8                   |  |  |
| Material Group: | Stahl                       |  |  |
| Thread Size:    | M6                          |  |  |
| Weight:         | 2.44g                       |  |  |
| Conformities:   |                             |  |  |